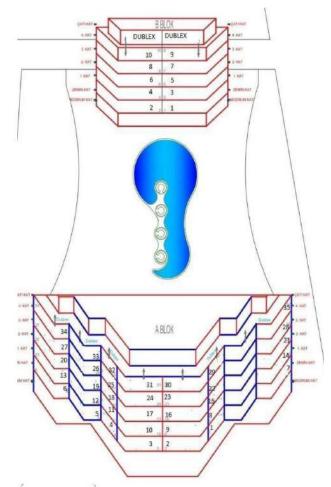

|            |            | P          | RICE     | LIST      |             |            |
|------------|------------|------------|----------|-----------|-------------|------------|
| FLAT<br>NO | FLOOR      | ROOMS      | SIZE     | PRICE     | ASPECT      | VIEW       |
| NO:1       | GROUND     | 1+1        | 65 m2    | SOLD      | South-East  | Sea        |
| NO:2       | GROUND     | 2+1        | 90 m2    | SOLD      | Soulh       | Sea-Caslle |
| NO:3       | GROUND     | 2+1        | 90 m2    | 294.000 € | South       | Sea-Castle |
| NO:4       | GROUND     | 1+1        | 65 m2    | SOLD      | South-West  | Sea-Castle |
| NO:5       | GROUND     | 2+1        | 90 m2    | SOLD      | West        | Sea        |
| NO:6       | GROUND     | 2+1        | 90 m2    | SOLD      | North-West  | Sea-Pool   |
| NO:7       | GROUND     | 2+1        | 90 m2    | SOLD      | North-East  | Sea-Pool   |
|            | 1          | T          | 1        |           |             | 1          |
| NO:8       | 1st FLOOR  | 1+1        | 65 m2    | SOLD      | South-East  | Sea        |
| NO:9       | 1st FLOOR  | 2+1        | 90 m2    | SOLD      | South       | Sea-Caslle |
| NO:10      | 1st FLOOR  | 2+1        | 90 m2    | SOLD      | South       | Sea-Caslle |
| NO:11      | 1st FLOOR  | 1+1        | 65 m2    | SOLD      | South-West  | Sea-Caslle |
| NO:12      | 1st FLOOR  | 2+1        | 90 m2    | SOLD      | West        | Sea        |
| NO:13      | 1st FLOOR  | 2+1        | 90 m2    | SOLD      | North-West  | Sea-Pool   |
| NO:14      | 1st FLOOR  | 2+1        | 90 m2    | SOLD      | North-East  | Sea-Pool   |
|            |            |            |          |           |             |            |
| NO:15      | 2nd FLOOR  | 1+1        | 65 m2    | SOLD      | South-East  | Sea        |
| NO:16      | 2nd FLOOR  | 2+1        | 90 m2    | SOLD      | South       | Sea-Caslle |
| NO:17      | 2nd FLOOR  | 2+1        | 90 m2    | SOLD      | South       | Sea-Caslle |
| NO:18      | 2nd FLOOR  | 1+1        | 65 m2    | SOLD      | South-West  | Sea-Caslle |
| NO:19      | 2nd FLOOR  | 2+1        | 90 m2    | SOLD      | West        | Sea        |
| NO:20      | 2nd FLOOR  | 2+1        | 90 m2    | SOLD      | North- West | Sea-Pool   |
| NO:21      | 2nd FLOOR  | 2+1        | 90 m2    | SOLD      | North- East | Sea-Pool   |
|            | <u>I</u>   | 1          | <u>I</u> |           | <u> </u>    | 1          |
| NO:22      | 3rd FLOOR  | 1+1        | 65 m2    | SOLD      | South-East  | Sea        |
| NO:23      | 3rd FLOOR  | 2+1        | 90 m2    | SOLD      | South       | Sea-Caslle |
| NO:24      | 3rd FLOOR  | 2+1        | 90 m2    | SOLD      | South       | Sea-Castle |
| NO:25      | 3rd FLOOR  | 1+1        | 65 m2    | SOLD      | South-West  | Sea-Caslle |
| NO:26      | 3rd FLOOR  | 2+1        | 90 m2    | SOLD      | West        | Sea Sea    |
|            |            |            |          |           |             | Sea-Pool   |
| NO:27      | 3rd FLOOR  | 2+1        | 90 m2    | SOLD      | North-West  |            |
| NO:28      | 3rd FLOOR  | 2+1        | 90 m2    | SOLD      | North-East  | Sea-Pool   |
|            | I <u>-</u> | 1          | l        |           | I           | 1_         |
| NO:29      | 4th FLOOR  | 2+1 DUPLEX | 140 m2   | SOLD      | South-East  | Sea        |
| NO:30      | 4th FLOOR  | 3+1 DUPLEX | 180 m2   | SOLD      | South       | Sea-Caslle |
| NO:31      | 4th FLOOR  | 3+1 DUPLEX | 180 m2   | SOLD      | South       | Sea-Caslle |
| NO:32      | 4th FLOOR  | 2+1 DUPLEX | 140 m2   | SOLD      | South-West  | Sea-Caslle |
| NO:33      | 4th FLOOR  | 3+1 DUPLEX | 180 m2   | 505.000 € | West        | Sea        |
| NO:34      | 4th FLOOR  | 3+1 DUPLEX | 180 m2   | 523.000 € | North-West  | Sea-Pool   |
| NO:35      | 4th FLOOR  | 3+1 DUPLEX | 180 m2   | SOLD      | North-East  | Sea-Pool   |
|            |            |            | BLOCK    | (B        |             |            |
| FLAT<br>NO | FLOOR      | ROOMS      | SIZE     | PRICE     | ASPECT      | VIEW       |
| NO:1       | GROUND     | 2+1        | 90 m2    | SOLD      | South-East  | Sea-Pool   |
| NO:2       | GROUND     | 2+1        | 90 m2    | 272.000 € | South-West  | Sea-Pool   |
| NO:3       | 1st FLOOR  | 2+1        | 90 m2    | SOLD      | South-East  | Sea-Pool   |
| NO:4       | 1st FLOOR  | 2+1        | 90 m2    | SOLD      | South-West  | Sea-Pool   |
| NO:5       | 2nd FLOOR  | 2+1        | 90 m2    | SOLD      | South- East | Sea-Pool   |
| NO:6       | 2nd FLOOR  | 2+1        | 90 m2    | SOLD      | South-West  | Sea-Pool   |
| NO:7       | 3rd FLOOR  | 2+1        | 90 m2    |           | South-East  | Sea-Pool   |
|            |            |            |          | 287.000 € |             |            |
| NO:8       | 3rd FLOOR  | 2+1        | 90 m2    | SOLD      | South-West  | Sea-Pool   |
| NO:9       | 4th FLOOR  | 3+1 DUPLEX | 180 m2   | SOLD      | South-East  | Sea-Pool   |
| NO:10      | 4th FLOOR  | 3+1 DUPLEX | 180 m2   | 508.000 € | South-West  | Sea-Pool   |